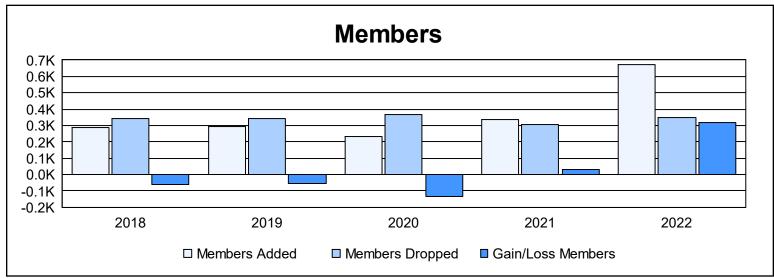

District LD 8 As of June 2022 Cumulative

| Year      | New<br>Clubs | Dropped<br>Clubs | Gain/<br>Loss<br>Clubs | New<br>Members | Charter<br>Members | Reinstate<br>Members | Transfer<br>Members | Total<br>Member<br>Added | Total<br>Members<br>Dropped | Gain/<br>Loss<br>Members |
|-----------|--------------|------------------|------------------------|----------------|--------------------|----------------------|---------------------|--------------------------|-----------------------------|--------------------------|
| 2017-2018 | 1            | 0                | 1                      | 246            | 26                 | 10                   | 3                   | 285                      | 345                         | -60                      |
| 2018-2019 | 1            | 0                | 1                      | 244            | 34                 | 7                    | 6                   | 291                      | 343                         | -52                      |
| 2019-2020 | 1            | 1                | 0                      | 177            | 28                 | 11                   | 18                  | 234                      | 366                         | -132                     |
| 2020-2021 | 6            | 3                | 3                      | 158            | 152                | 25                   | 1                   | 336                      | 307                         | 29                       |
| 2021-2022 | 7            | 1                | 6                      | 411            | 246                | 11                   | 2                   | 670                      | 351                         | 319                      |
| Average   | 3            | 1                | 2                      | 247            | 97                 | 13                   | 6                   | 363                      | 342                         | 21                       |