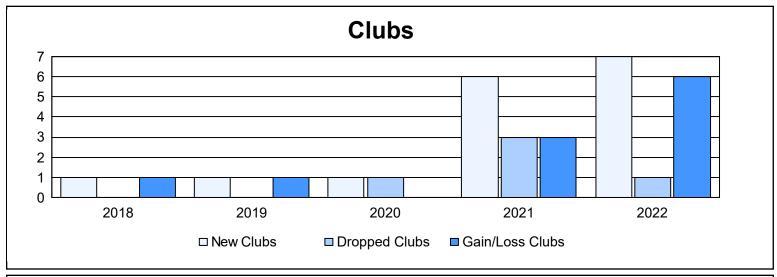

District LD 8 As of June 2022 Cumulative

| Year      | New<br>Clubs | Dropped<br>Clubs | Gain/<br>Loss<br>Clubs | New<br>Members | Charter<br>Members | Reinstate<br>Members | Transfer<br>Members | Total<br>Member<br>Added | Total<br>Members<br>Dropped | Gain/<br>Loss<br>Members |
|-----------|--------------|------------------|------------------------|----------------|--------------------|----------------------|---------------------|--------------------------|-----------------------------|--------------------------|
| 2017-2018 | 1            | 0                | 1                      | 246            | 26                 | 10                   | 3                   | 285                      | 345                         | -60                      |
| 2018-2019 | 1            | 0                | 1                      | 244            | 34                 | 7                    | 6                   | 291                      | 343                         | -52                      |
| 2019-2020 | 1            | 1                | 0                      | 177            | 28                 | 11                   | 18                  | 234                      | 366                         | -132                     |
| 2020-2021 | 6            | 3                | 3                      | 158            | 152                | 25                   | 1                   | 336                      | 307                         | 29                       |
| 2021-2022 | 7            | 1                | 6                      | 411            | 246                | 11                   | 2                   | 670                      | 351                         | 319                      |
| Average   | 3            | 1                | 2                      | 247            | 97                 | 13                   | 6                   | 363                      | 342                         | 21                       |